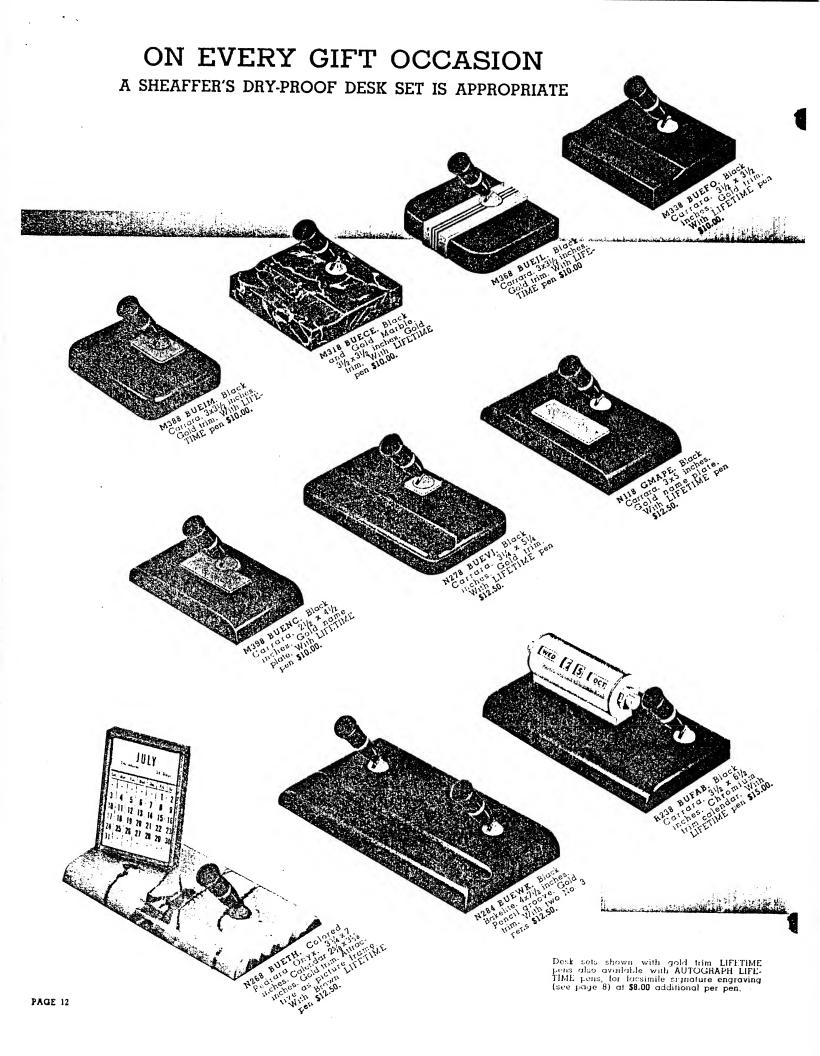

## MAKE AN ENDURING IMPRESSION - GIVE A SHEAFFER DRY-PROOF DESK SET WHEN A GIFT IS GIVEN TO MARK A MILESTONE IN A BUSINESSMAN'S LIFE, IT IS ESSEN TIAL THAT THE GIFT SHALL ENDURE. LIFETIME GIFTS ARE IDEAL: THEY ARE LIFETIME GUARAN-TEED. All LIFETIME desk sets on this page also available with AUTOGRAPH LIFETIME pens for facsimile signature engraving (see page 8) at \$8.00 additional per pen.